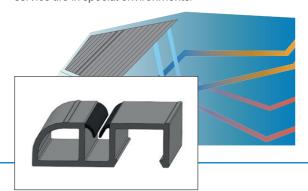

## DROP SEPARATORS

Our high-quality plastic lamella for drop separators in air washers or as condensate separators in ventilation systems prevent condensate from accumulating in the HVAC system, which can cause damage to ducts, equipment, and even the building structure. Explore our variety of shapes and sizes for different HVAC configurations. They are designed to drain the collected condensate to a collection point, where it can be properly disposed of.

## THERMAL BREAKS

Taylormade thermal breaks from Primo join the inner and outer sheets of enclosure panels and increase their insulation values. The profiles can be manufactured from halogen-free and PVC materials, with or without fibre content, co-extruded with soft lips for sealing issues, and various tapes can be added for additional insulation or as a mounting aid.