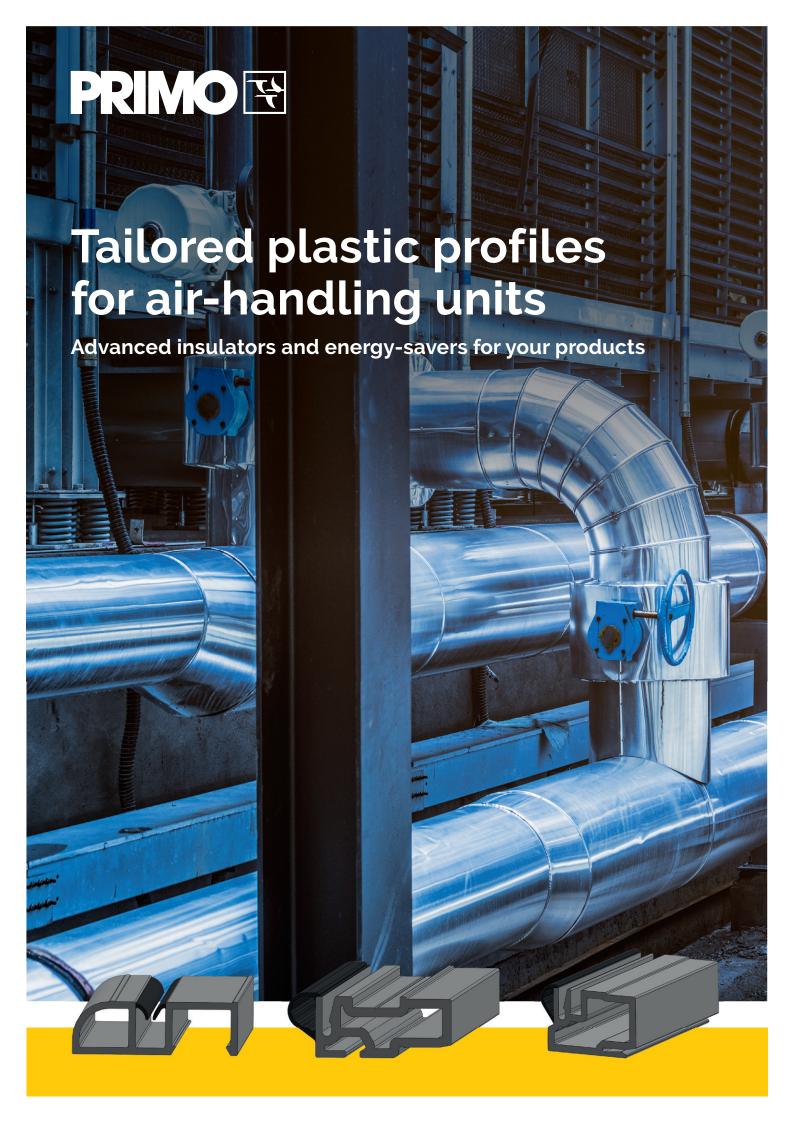

### FILTER FRAMES

Primo filter frames support and hold air filters in place and prevent them from moving. They ensure that the filters are positioned correctly and perform optimally, ensuring that the air circulating in a building is clean and free of contaminants. The profiles are available as standard or customised profiles and are suitable for any type of commercial filter system.