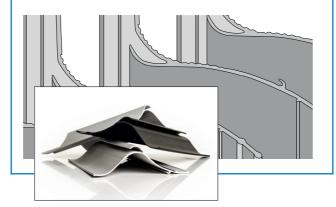

## THERMAL BREAKS

Taylormade thermal breaks from Primo join the inner and outer sheets of enclosure panels and increase their insulation values. The profiles can be manufactured from halogen-free and PVC materials, with or without fibre content, co-extruded with soft lips for sealing issues, and various tapes can be added for additional insulation or as a mounting aid.