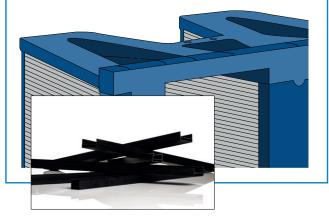

## DROP SEPARATORS

Our high-quality plastic lamella for drop separators in air washers or as condensate separators in ventilation systems prevent condensate from accumulating in the HVAC system, which can cause damage to ducts, equipment, and even the building structure. Explore our variety of shapes and sizes for different HVAC configurations. They are designed to drain the collected condensate to a collection point, where it can be properly disposed of.