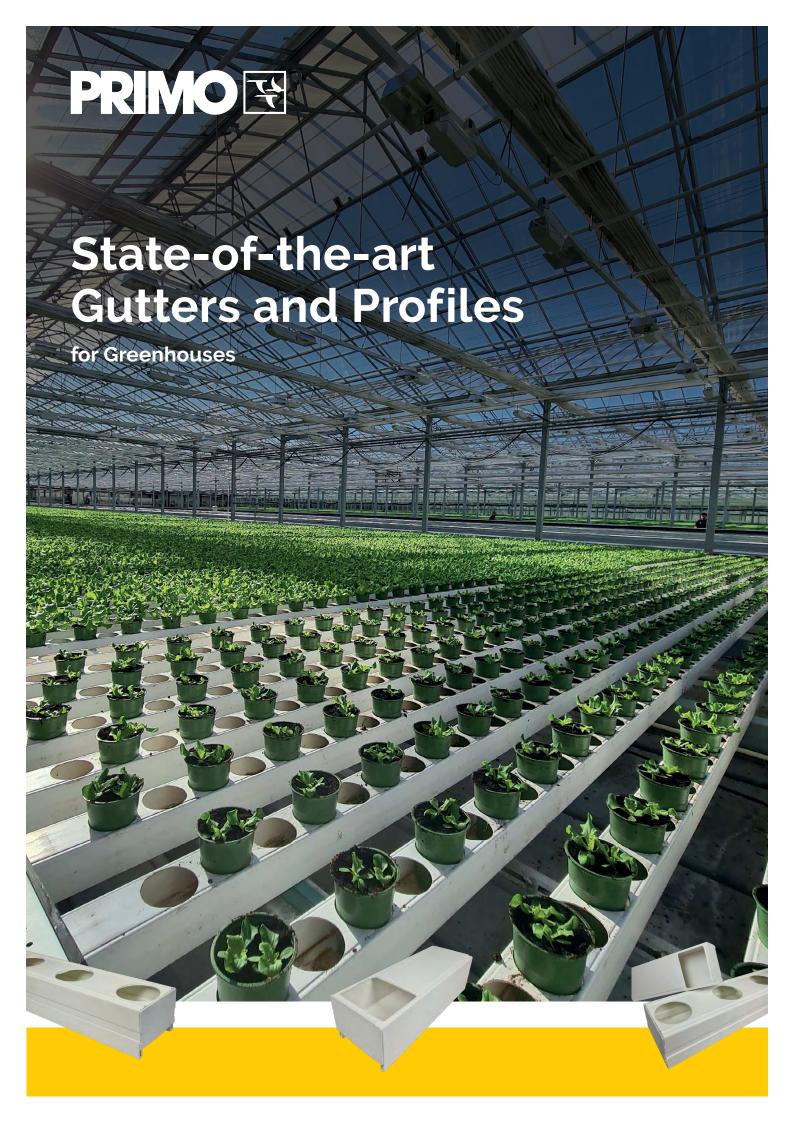

Primo supplies international, market leading companies with custom-made solutions for greenhouses:

- Ready-to-use PVC gutters in custom sizes, shapes, materials, and colours. Pre-drilled holes and end cups/covers can be integrated in the solution.
- **Biodegradable clips** for protecting the growth of young fragile plants
- **Protective and insulating profiles**, like glazing beads and gaskets for windows and doors, finishing profiles for interior design, curtain cassettes, and many more tailored interior and exterior profiles
- **Custom-made lighting solutions** including busbars for lighting tracks, diffusers, linear lenses, tubes and covers.

#### With a Primo profile you can get a sustainable solution:

- 100% custom design
- Durable
- Lightweight
- Easy to install
- · UV and temperature resistant
- Excellent insulation properties
- · Can be recycled or bio-based