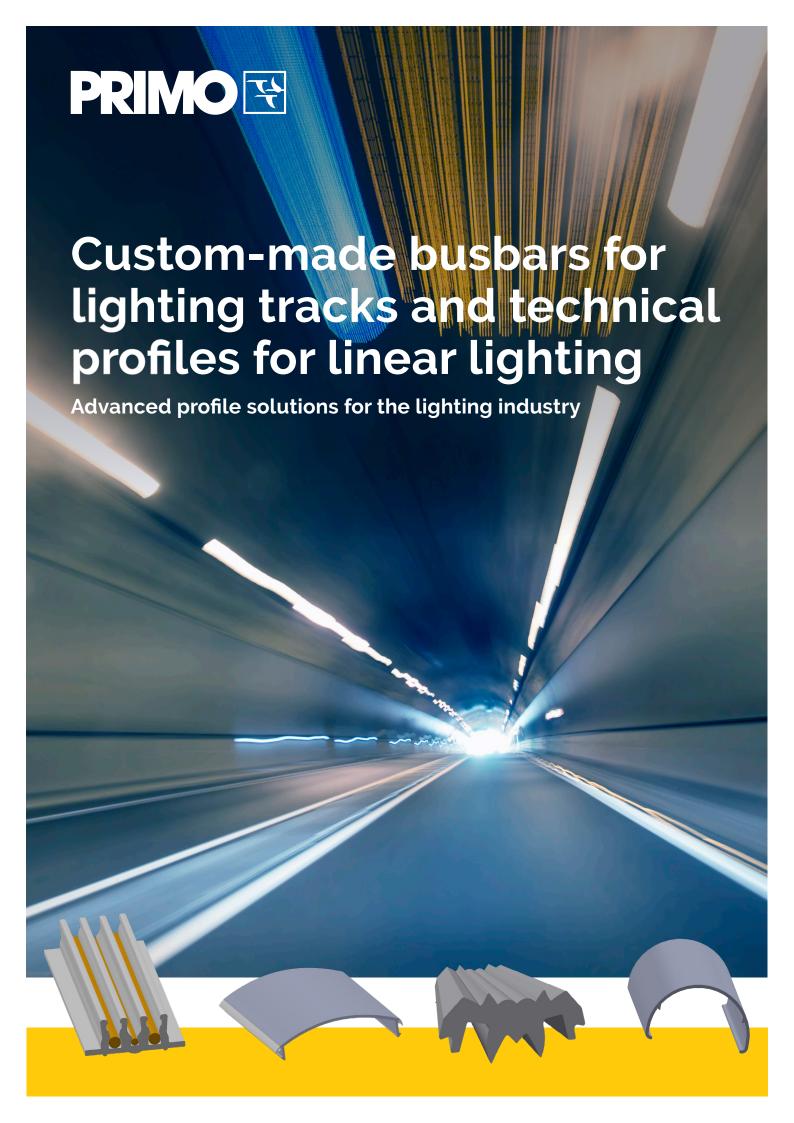

Busbars ares used in track lighting to conduct current to luminaries and insulate the electricity from the track housing.

Special characteristics: PVC and halogen-free materials available with UL94 Vo approvals. Available in different sizes, shapes and with multiple conductors.

Benefits: Freedom in positioning the luminaries | No visible cables | Easy installation.